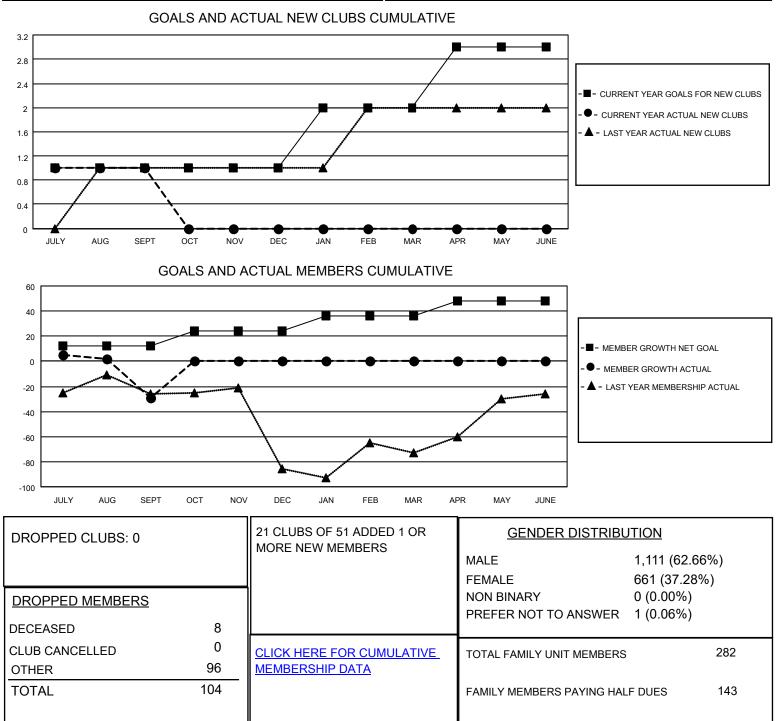

## LOCATION TEXAS

District 2 S3

Results as of: 9/30/2021

| Clubs                 |               |           |               | Members               |                       |                         |                                                    |
|-----------------------|---------------|-----------|---------------|-----------------------|-----------------------|-------------------------|----------------------------------------------------|
| RESULTS FOR 2021-2022 |               |           |               | RESULTS FOR 2021-2022 |                       |                         |                                                    |
| QUARTER               | NEW CLUB GOAL | NEW CLUBS | DROPPED CLUBS | QUARTER               | ER GROWTH NET<br>GOAL | MEMBER GROWTH<br>ACTUAL | DROPPED<br>MEMBERS ACTUAL<br>(including transfers) |
| JULY/AUG/SEPT         | 1             | 1         | 0             | JULY/AUG/SEPT         | 12                    | 86                      | 104                                                |
| OCT/NOV/DEC           | 0             | 0         | 0             | OCT/NOV/DEC           | 12                    | 0                       | 0                                                  |
| JAN/FEB/MAR           | 1             | 0         | 0             | JAN/FEB/MAR           | 12                    | 0                       | 0                                                  |
| APR/MAY/JUNE          | 1             | 0         | 0             | APR/MAY/JUNE          | 12                    | 0                       | 0                                                  |